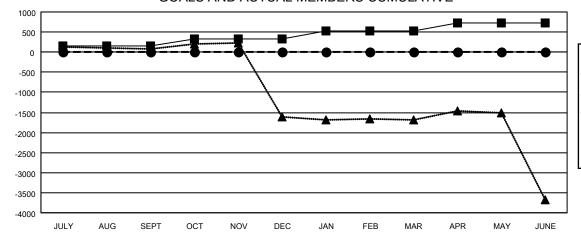

## GOALS AND ACTUAL MEMBERS CUMULATIVE

| - | MEMBER | GROWTH | NET | GOAL |  |
|---|--------|--------|-----|------|--|
|   |        |        |     |      |  |

- MEMBER GROWTH ACTUAL

- LAST YEAR MEMBERSHIP ACTUAL