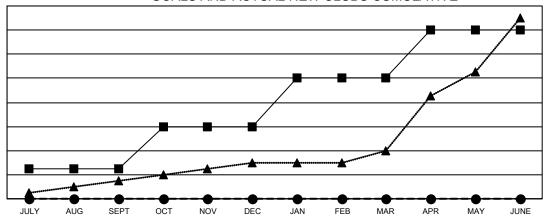

## GOALS AND ACTUAL NEW CLUBS CUMULATIVE

- CURRENT YEAR GOALS FOR NEW CLUBS

- CURRENT YEAR ACTUAL NEW CLUBS

- LAST YEAR ACTUAL NEW CLUBS